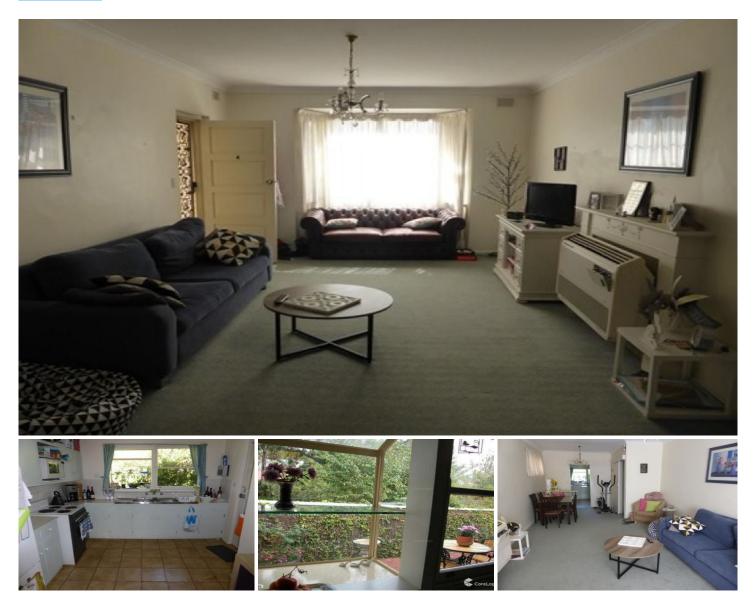

This well presented 2 bedroom unit in a superb location offers:

- > Spacious living and dining room with split system
- > Kitchen with plenty of bench and cupboard space
- > 2 good sized bedrooms, one with built in robes
- > Full main bathroom
- > Seperate Laundry
- > Large courtyard great for entertaining!
- > Lock up roller door garage