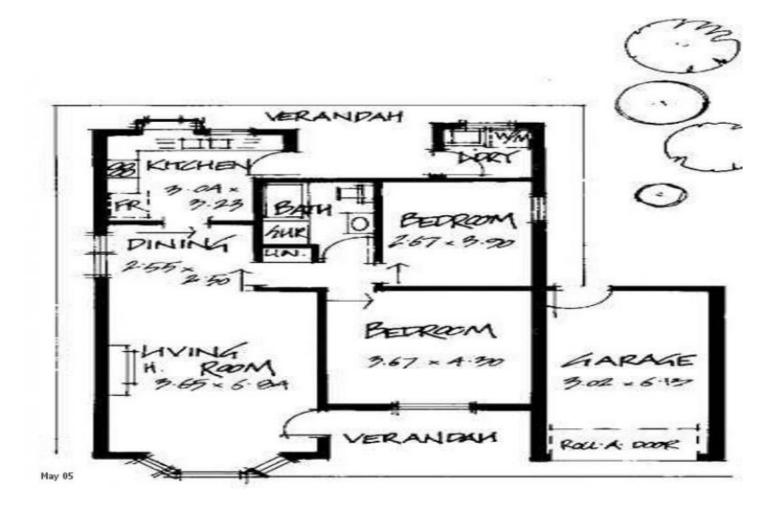

This well presented 2 bedroom unit in a superb location offers:

- > Spacious living and dining room with split system
- > Kitchen with plenty of bench and cupboard space
- > 2 good sized bedrooms, one with built in robes
- > Full main bathroom
- > Seperate Laundry
- > Large courtyard great for entertaining!
- > Lock up roller door garage