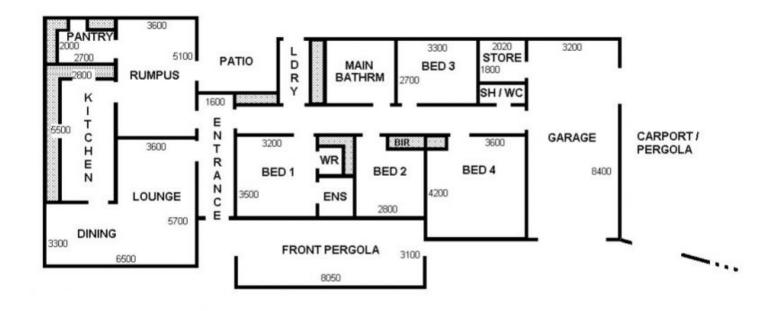

This solid brick family home is located on a corner block overlooking an excellent Reserve including playground facilities. This home offers excellent storage areas and generous rooms throughout. This home is in immaculate condition.

## Other features are:

- INCLUDED: Washing machine, Dryer and Fridge included