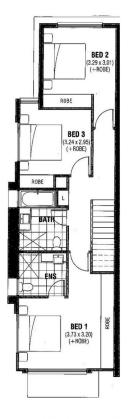

## **SECOND FLOOR PLAN**

SCALE 1:100

| AREAS (NO. 27)      | sq.m   |
|---------------------|--------|
| GROUND FLOOR/GARAGE | 55.79  |
| FIRST FLOOR LIVING  | 58,75  |
| SECOND FLOOR LIVING | 71.08  |
| VERANDAH            | 14,90  |
| BALCONY (REAR)      | 14.38  |
| BALCONY (FRONT)     | 3.56   |
| PORCH               | 1.38   |
| TOTAL               | 219.84 |
| 10000000            |        |