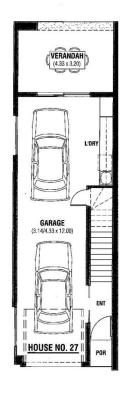

## **GROUND FLOOR PLAN**

SCALE 1:100

## **SECOND FLOOR PLAN**

SCALE 1:100

| AREAS (NO. 27)      | sq.m   |
|---------------------|--------|
| GROUND FLOOR/GARAGE | 55.79  |
| FIRST FLOOR LIVING  | 58,75  |
| SECOND FLOOR LIVING | 71.08  |
| VERANDAH            | 14,90  |
| BALCONY (REAR)      | 14.38  |
| BALCONY (FRONT)     | 3.56   |
| PORCH               | 1.38   |
| TOTAL               | 219.84 |
| 10000000            |        |