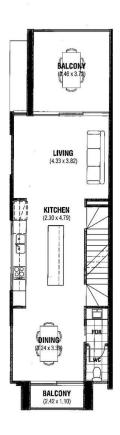

## FIRST FLOOR PLAN

SCALE 1:100

## **SECOND FLOOR PLAN**

SCALE 1:100

| AREAS (NO. 27)      | sq.m   |
|---------------------|--------|
| GROUND FLOOR/GARAGE | 55.79  |
| FIRST FLOOR LIVING  | 58,75  |
| SECOND FLOOR LIVING | 71.08  |
| VERANDAH            | 14,90  |
| BALCONY (REAR)      | 14.38  |
| BALCONY (FRONT)     | 3.56   |
| PORCH               | 1.38   |
| TOTAL               | 219.84 |
| 10000000            |        |