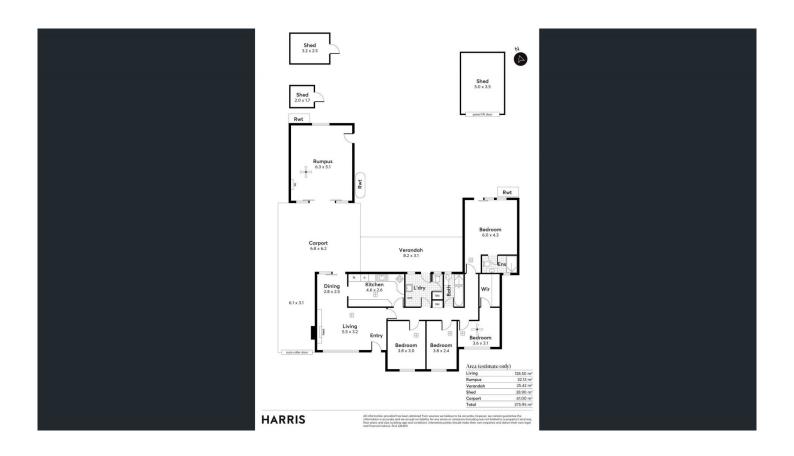

This home is positioned on a beautiful tree-lined street on a large allotment of land of 921sqm approx.

This home is in immaculate condition and offers excellent living with 4 bedrooms, large living room, and an additional detached rumpus room/family room.

WOW FACTOR! The expansive gardens are a true highlight, providing a peaceful retreat with plenty of space for children to play and explore. The rear yard includes a

4 🕮 2 🟪 2 🚘

**Price:** \$650 pw

View: https://www.bruse.com.au/lease/sa/western-beac