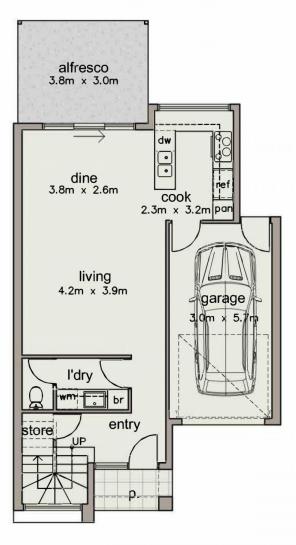

## **GROUND FLOOR PLAN**

## UPPER FLOOR PLAN

AREAS (sqm)

| ground<br>Main Living | UPPER<br>MAIN LIVING | GARAGE | PORTICO | ALFRESCO | TOTAL  |
|-----------------------|----------------------|--------|---------|----------|--------|
| 55.00                 | 77.00                | 18.70  | 02.70   | 11.40    | 164.80 |

NOTE: THIS PLAN / DOCUMENT IS FOR ILLUSTRATION PURPOSES ONLY. ALL DIMENSIONS ARE APPROXIMATE. WHILE EVERY ENDEAVOUR HAS BEEN MADE TO VERIFY THE CORRECT DETAILS NEITHER THE VENDOR, THE AGENT, NOR THE DESIGNER ACCEPT LIABILITY FOR ERROR OR OMISSION