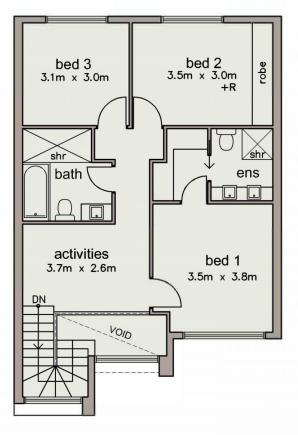

## UPPER FLOOR PLAN

AREAS (sqm)

| ground<br>Main Living | UPPER<br>MAIN LIVING | GARAGE | PORTICO | ALFRESCO | TOTAL  |
|-----------------------|----------------------|--------|---------|----------|--------|
| 55.00                 | 77.00                | 18.70  | 02.70   | 11.40    | 164.80 |

NOTE: THIS PLAN / DOCUMENT IS FOR ILLUSTRATION PURPOSES ONLY. ALL DIMENSIONS ARE APPROXIMATE. WHILE EVERY ENDEAVOUR HAS BEEN MADE TO VERIFY THE CORRECT DETAILS NEITHER THE VENDOR, THE AGENT, NOR THE DESIGNER ACCEPT LIABILITY FOR ERROR OR OMISSION