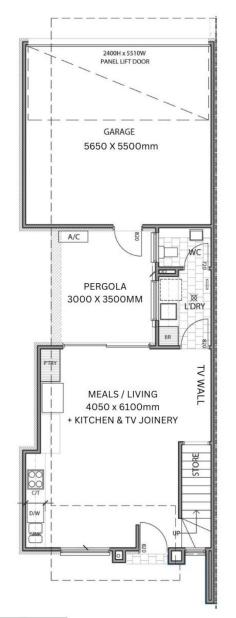

## 5 SAXON STREET, MODBURY DWELLING 1

| Total House Size: | 178.8 |
|-------------------|-------|
| Balcony           | 8.70  |
| Pergola           | 10.5  |
| Porch             | 1.00  |
| Garage            | 35.00 |
| Upper Living      | 77.30 |
| Lower Level       | 46.30 |