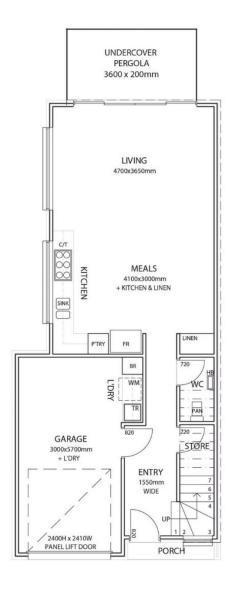

## **5 SAXON STREET, MODBURY DWELLING 3**

| Total House Size: | 142.9 |
|-------------------|-------|
| Pergola           | 7.20  |
| Porch             | 1.20  |
| Garage            | 21.20 |
| Upper Living      | 61.40 |
| Lower Level       | 51.90 |