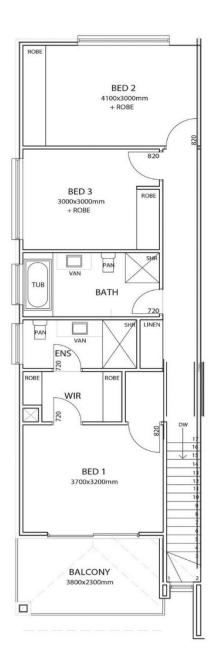

## 5 SAXON STREET, MODBURY DWELLING 1

| Total House Size: | 178.8 |
|-------------------|-------|
| Balcony           | 8.70  |
| Pergola           | 10.5  |
| Porch             | 1.00  |
| Garage            | 35.00 |
| Upper Living      | 77.30 |
| Lower Level       | 46.30 |