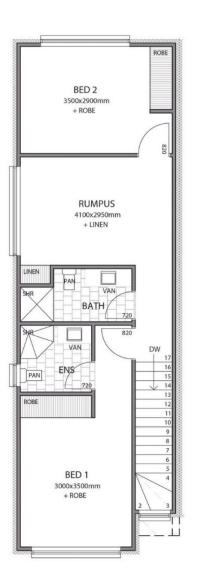

## **5 SAXON STREET, MODBURY DWELLING 3**

| Total House Size: | 142.9 |
|-------------------|-------|
| Pergola           | 7.20  |
| Porch             | 1.20  |
| Garage            | 21.20 |
| Upper Living      | 61.40 |
| Lower Level       | 51.90 |