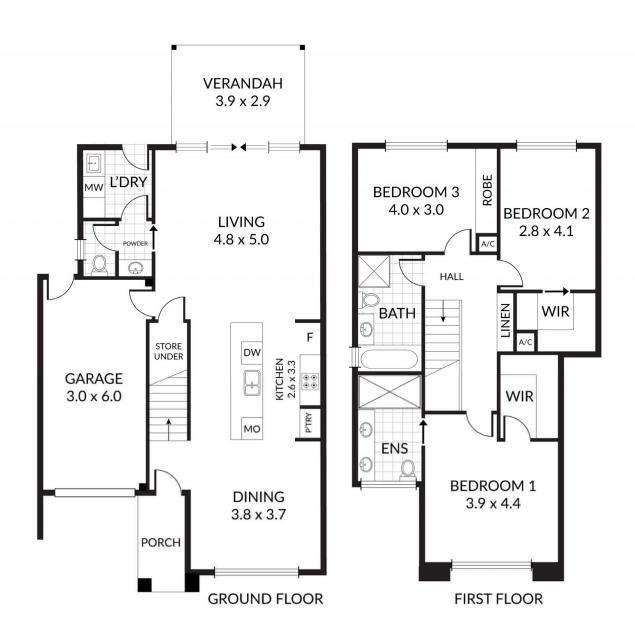

## 1B Lloyd Street Hectorville SA

Please register your interest in this property by clicking on the Book Inspection Button or Email/Call Agent button. You will be informed of any inspection times. It is imperative that you register your attendance at our inspections.

THIS HOME HAS AN AMAZING OPEN PLAN LIVING AREA WITH A KITCHEN IN THE MIDDLE AND THE DINING AND LIVING AREAS BEING EXTREMELY GENEROUS OFFERING AN EASY LIFESTYLE FOR ENTERTAINING.

The living area opens out to an undercover outdoor living area and an easy care garden area.

Each home includes 3 very good size bedrooms, an ensuite to the main bedroom with high end quality tiling

3 🚐 2 ⋤ 1 🖨

Price: \$660 per week

View: https://www.bruse.com.au/lease/sa/eastern-subu

rbs/hectorville/residential/house/8112122

## **1B LLOYD STREET**

Scale in metres.Indicativeonly. Dimensions are approximate. All information contained herein is gathered from sources we believe to be reliable. However we cannot guarantee its accuracy and interested persons sholud rely on their own enquiries