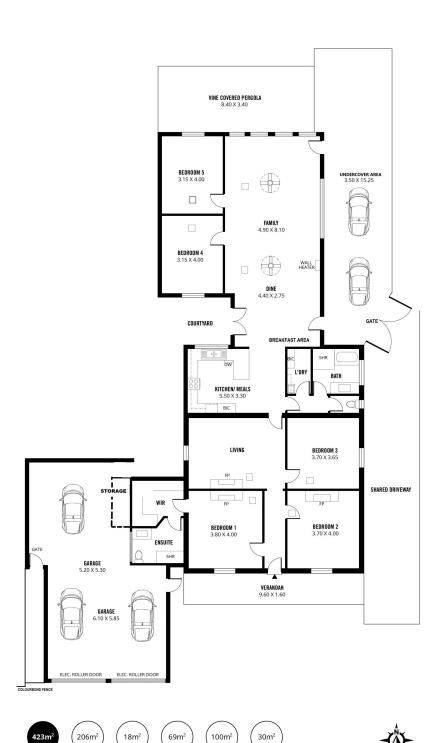

This home features a lock up garage for 3 cars and a double length carport for 2 cars. An unusual opportunity that will suit many buyers for family outdoor living or storing motor vehicles, trailers, caravans, boats, etc.

The home has been owned by the current owners since

For full version visit the website

5 🕮 2 📛 5 🖨

Type : House

Price : UNDER CONTRACT

**Building Size**: 423 sqm **Land Size**: 682 sqm

View : https://www.bruse.com.au/sale/sa/easter

n-suburbs/maylands/residential/house/8

127863

Bevan Bruse

Theon Bruse

Verandah/ Pergola

Garage

Paved Ent. Area

TOTAL

Living