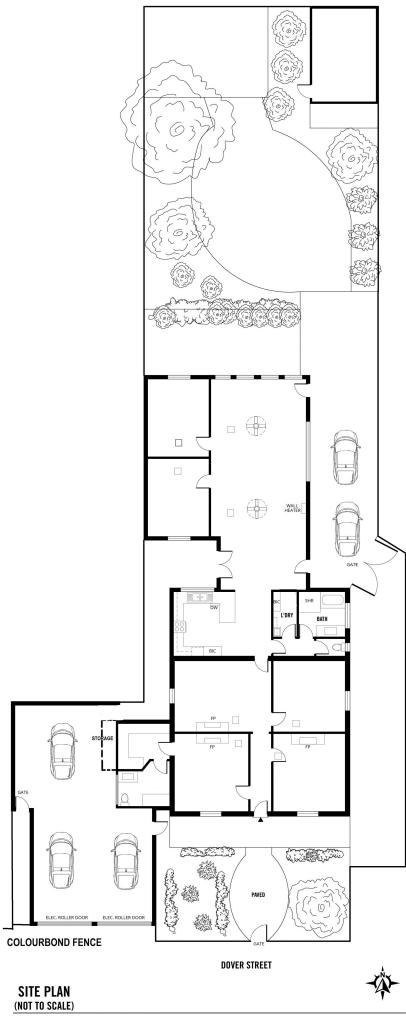

This home features a lock up garage for 3 cars and a double length carport for 2 cars. An unusual opportunity that will suit many buyers for family outdoor living or storing motor vehicles, trailers, caravans, boats, etc.

The home has been owned by the current owners since

For full version visit the website

5 🕮 2 📛 5 🖨

Type : House

Price : UNDER CONTRACT

**Building Size**: 423 sqm **Land Size**: 682 sqm

View : https://www.bruse.com.au/sale/sa/easter