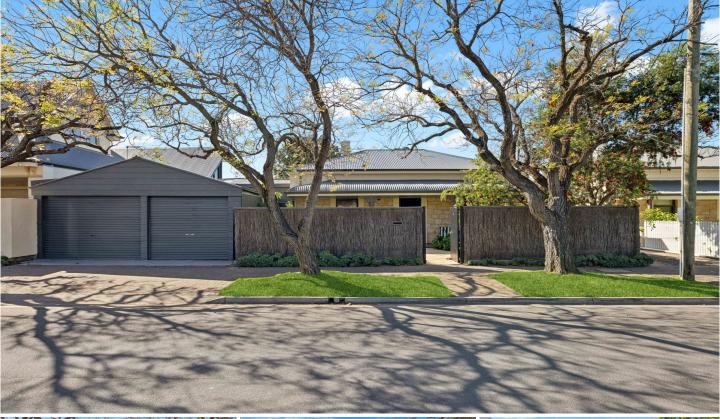

## 24 Dover Street Maylands SA

This home features a lock up garage for 3 cars and a double length carport for 2 cars. An unusual opportunity that will suit many buyers for family outdoor living or storing motor vehicles, trailers, caravans, boats, etc.