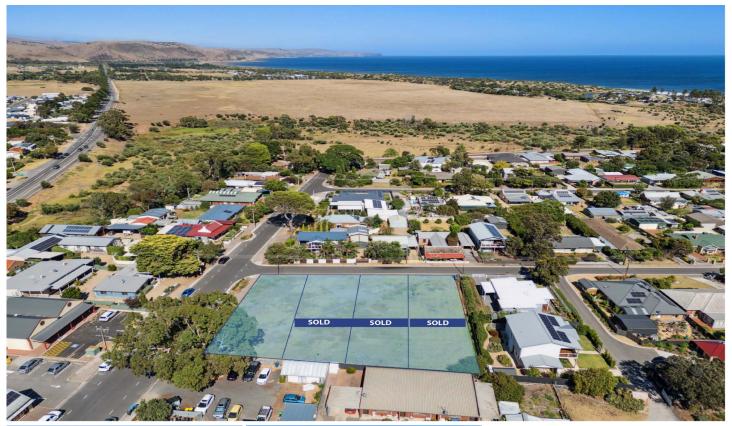

1a/1-3 Herbert Street Normanville SA

NORMANVILLE "THE HIDDEN GEM OF THE FLEURIEU PENINSULA."

FOUR CLEARED AND FLAT TORRENS TITLE ALLOTMENTS OF LAND ONLY A SHORT WALK AWAY FROM THE NEWLY UPGRADED FORESHORE, SURF CLUB AND CLOSE TO THE CUTE CAFÉS AND SHOPS ON TRENDY MAIN ROAD. HERBERT ROAD RUNS OFF OF JETTY ROAD. THIS LOCATION IS VERY SPECIAL.

Allotments 1a, 3 and 3a Now Sold. ONLY 1 LEFT.

Wide frontages of up to 13.7m and allotment sizes of up to 620m2. Big blocks allowing you to build generous size homes and still have a big backyard for your family to

Herbert Street, Normanville