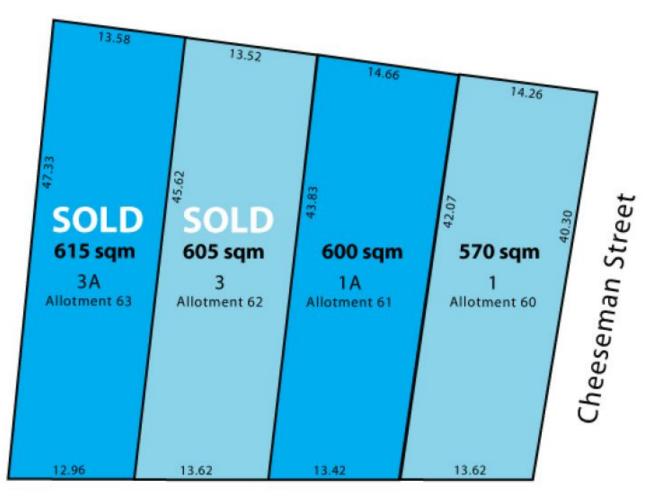

1a/1-3 Herbert Street Normanville SA

NORMANVILLE "THE HIDDEN GEM OF THE FLEURIEU PENINSULA."

FOUR CLEARED AND FLAT TORRENS TITLE ALLOTMENTS OF LAND ONLY A SHORT WALK AWAY FROM THE NEWLY UPGRADED FORESHORE, SURF CLUB AND CLOSE TO THE CUTE CAFÉS AND SHOPS ON TRENDY MAIN ROAD. HERBERT ROAD RUNS OFF OF JETTY ROAD. THIS LOCATION IS VERY SPECIAL.

Allotments 1a, 3 and 3a Now Sold. ONLY 1 LEFT.

Wide frontages of up to 13.7m and allotment sizes of up to 620m2. Big blocks allowing you to build generous size homes and still have a big backyard for your family to