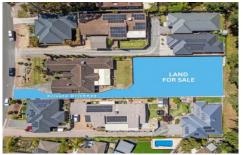

## 44a Pine Drive Aberfoyle Park SA

This is a special allotment of land.

Not only does the land enjoy breathtaking views over the park from behind, the property also has options for now or for the future.

Being sold as 1027sqm on a separate Torrens Title with a

For full version visit the website

Type : Land Price : \$595,000 Land Size : 1027 sqm

View : https://www.bruse.com.au/sale/sa/south-sou

th-east-suburbs/aberfoyle-park/residential/la