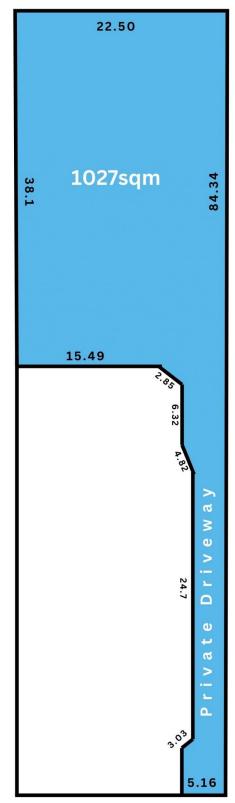

Being sold as 1027sqm on a separate Torrens Title with a

For full version visit the website

Type : Land Price : \$595,000 Land Size : 1027 sqm

View : https://www.bruse.com.au/sale/sa/south-sou

th-east-suburbs/aberfoyle-park/residential/la