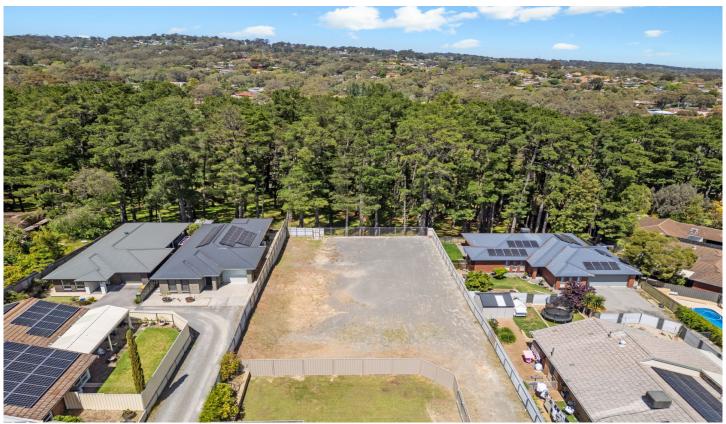

## 44a Pine Drive Aberfoyle Park SA

This is a special allotment of land.

Not only does the land enjoy breathtaking views over the park from behind, the property also has options for now or for the future.

Approval in place to subdivide into two blocks. Both overlooking the park!

Contact me for further details.

Build your dream home now and utilise the side area as a beautiful garden area and have the option to sell a block in many years to come. Your retirement fund can be enjoyed whilst increasing in value.

Being sold as 1027sqm on a separate Torrens Title with a

For full version visit the website

Type : Land Price : \$595,000 Land Size : 1027 sqm

View : https://www.bruse.com.au/sale/sa/south-sou

th-east-suburbs/aberfoyle-park/residential/la