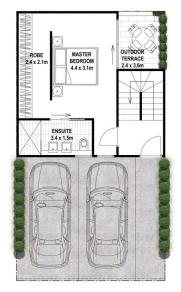

### AREAS

SITE AREA 78.66

GROUND FLOOR 37.65 FIRST FLOOR 51.45 SECOND FLOOR 52.25 CARPORT 35.75 BALCONY 11.00

TOTAL 188.10