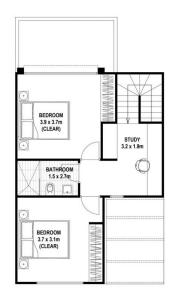

# **RESIDENCE SIXTEEN**

501 FULLARTON ROAD | HIGHGATE

### AREAS

SITE AREA 78.66

GROUND FLOOR 37.65 FIRST FLOOR 51.45 SECOND FLOOR 52.25 CARPORT 35.75 BALCONY 11.00

TOTAL 188.10