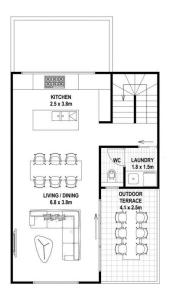

### AREAS

SITE AREA 78.66

GROUND FLOOR 37.65 FIRST FLOOR 51.45 SECOND FLOOR 52.25 CARPORT 35.75 BALCONY 11.00

TOTAL 188.10