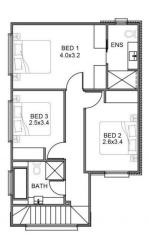

Only three years old. Small group of only four homes.

Three large bedrooms all with robes

For full version visit the website

## 3 🕮 2 🖺 1 🖨

Type : Townhouse Price : \$795,000 Building Size : 138 sqm

View : https://ww

: https://www.bruse.com.au/sale/sa/easter n-suburbs/magill/residential/townhouse/

8171372

Theon Bruse 08 8431 8181