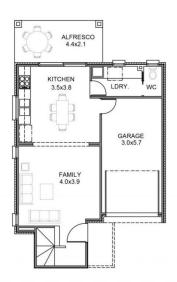

Only three years old. Small group of only four homes.

Three large bedrooms all with robes

For full version visit the website

## 3 🕮 2 🖺 1 🖨

Type : Townhouse Price : \$795,000 Building Size : 138 sqm

View : https://ww

: https://www.bruse.com.au/sale/sa/easter n-suburbs/magill/residential/townhouse/

8171372

Theon Bruse 08 8431 8181