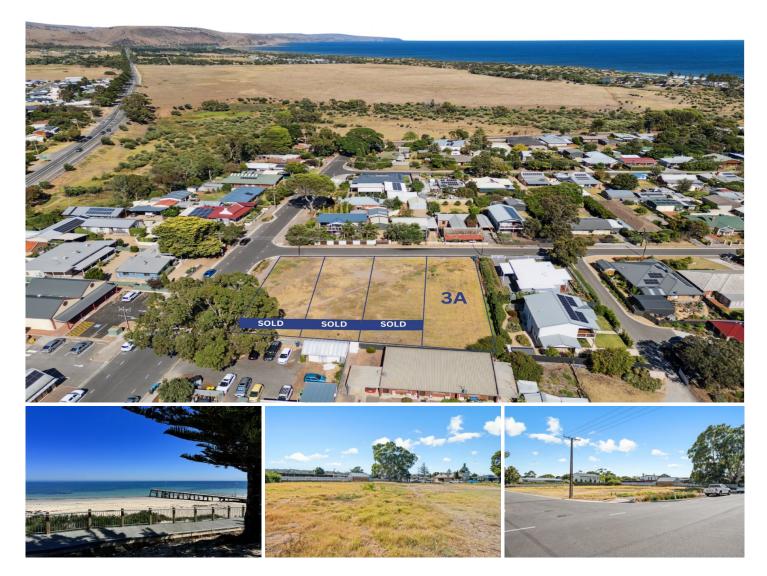

## 3A Herbert Street Normanville SA

A very special location to build your dream home.

Wide frontage of 13m

615sqm total land size

Separate Torrens Title

Only one allotment left for sale as a re-release to the market so don't miss out this time.

Large enough to build a generous size family home with enough space to have a big backyard for the kids to enjoy.

Only a short walk to the newly upgraded surf club and

For full version visit the website

Type : Land Price : \$605,000 Land Size : 615 sqm

View: https://www.bruse.com.au/sale/sa/fleurieu-p

eninsula/normanville/residential/land/81787

54

Theon Bruse 08 8431 8181

Bevan Bruse 08 8431 8181

Herbert Street, Normanville