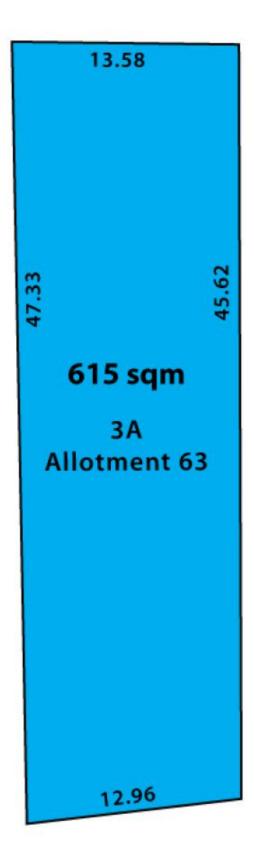

## 3A Herbert Street Normanville SA

A very special location to build your dream home.

Wide frontage of 13m

615sqm total land size

Separate Torrens Title

Only one allotment left for sale as a re-release to the market so don't miss out this time.

Type : Land Price : \$605,000 Land Size : 615 sqm

View: https://www.bruse.com.au/sale/sa/fleurieu-p

eninsula/normanville/residential/land/81787

54

Theon Bruse 08 8431 8181

Bevan Bruse 08 8431 8181

Herbert Street, Normanville