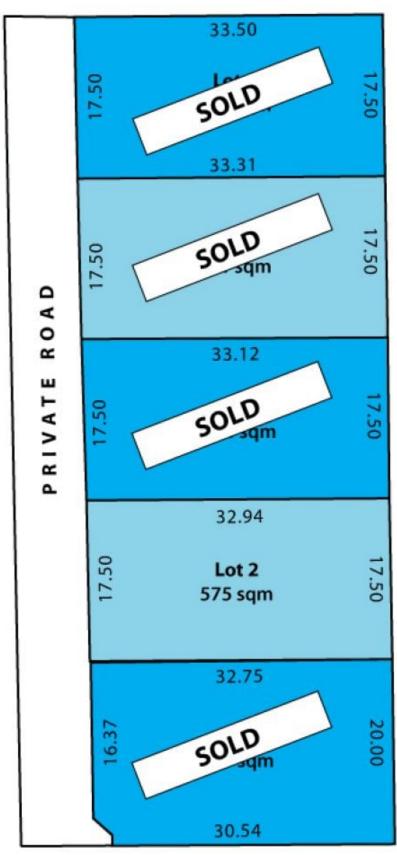

## 1/42 Main Street Yankalilla SA

A lovely place in a small community environment to build your everyday or holiday home on one of five unique and very special allotments of land.

All 5 allotments overlook the beautiful gardens of 'Bungala House'

All allotments enjoy views upward to the rolling hills from the back yard area.

So unique.

Only a short 5-minute drive to the beautiful natural beach of Normanville, cute cafes and the new surf club.

Type : Land Price : \$ 220,000 Land Size : 574 sqm