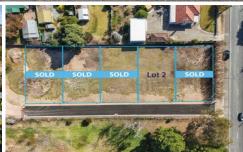

## 1/42 Main Street Yankalilla SA

A lovely place in a small community environment to build your everyday or holiday home on one of five unique and very special allotments of land.

All 5 allotments overlook the beautiful gardens of 'Bungala House'

All allotments enjoy views upward to the rolling hills from the back yard area.

So unique.

Only a short 5-minute drive to the beautiful natural beach of Normanville, cute cafes and the new surf club.

Type : Land Price : \$ 220,000 Land Size : 574 sqm