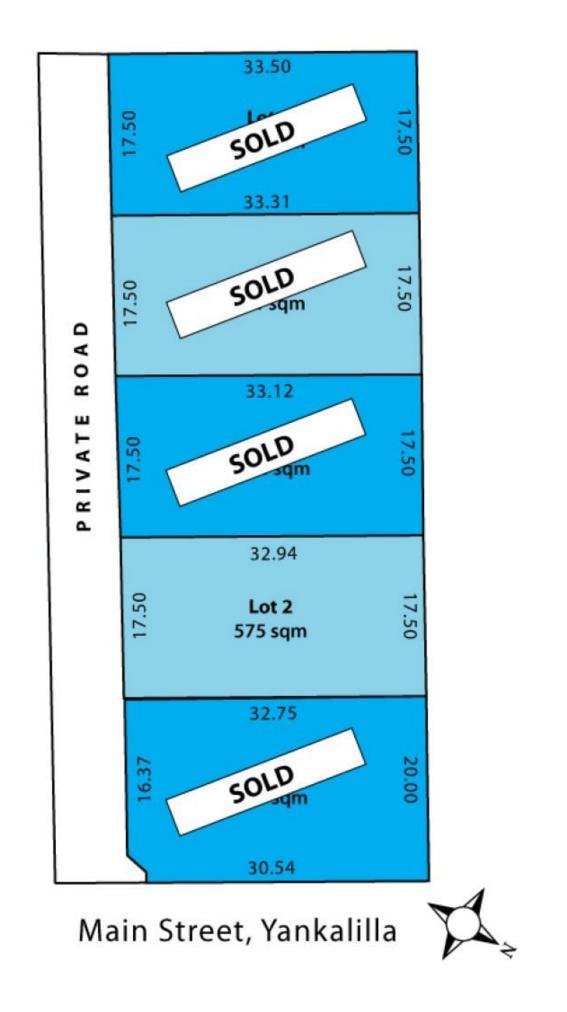

## 3/42 Main Street Yankalilla SA

A lovely place in a small community environment to build your everyday or holiday home on one of five unique and very special allotments of land.

All 5 allotments overlook the beautiful gardens of 'Bungala House'

All allotments enjoy views upward to the rolling hills from the back yard area.

So unique.

Only a short 5-minute drive to the beautiful natural beach of Normanville, cute cafes and the new surf club.

| Туре      | : Land     |
|-----------|------------|
| Price     | : \$ 236,0 |
| Land Size | : 574 sqn  |