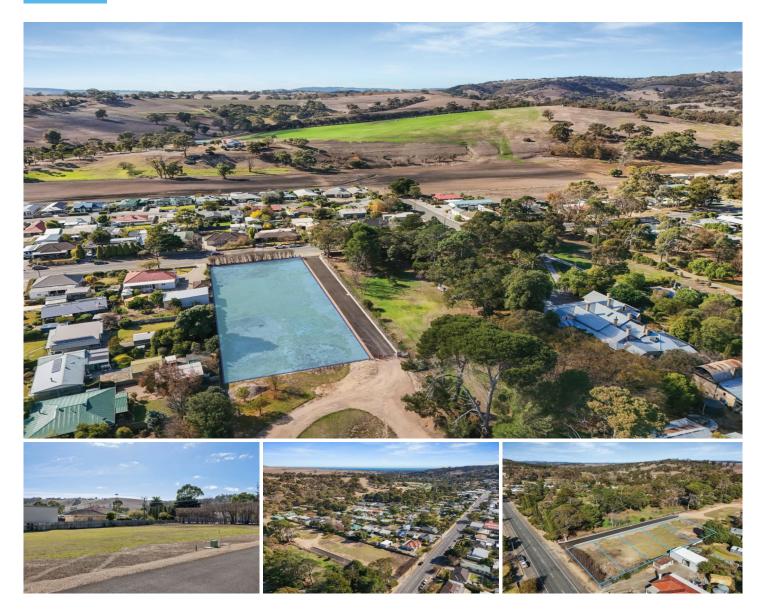

## 3/42 Main Street Yankalilla SA

A lovely place in a small community environment to build your everyday or holiday home on one of five unique and very special allotments of land.

All 5 allotments overlook the beautiful gardens of 'Bungala House'

All allotments enjoy views upward to the rolling hills from the back yard area.

So unique.

Only a short 5-minute drive to the beautiful natural beach of Normanville, cute cafes and the new surf club.

| Туре      | : Land     |
|-----------|------------|
| Price     | : \$ 236,0 |
| Land Size | : 574 sqn  |