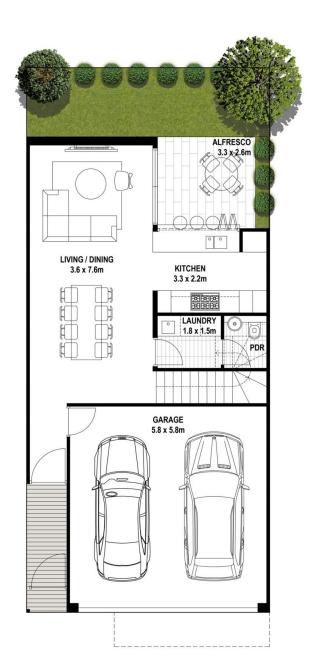

## **AREAS**

## SITE AREA 115.5

LOWER LIVING 51.20 UPPER LIVING 86.85 GARAGE 36.35 BALCONY 9.85

TOTAL 184.25