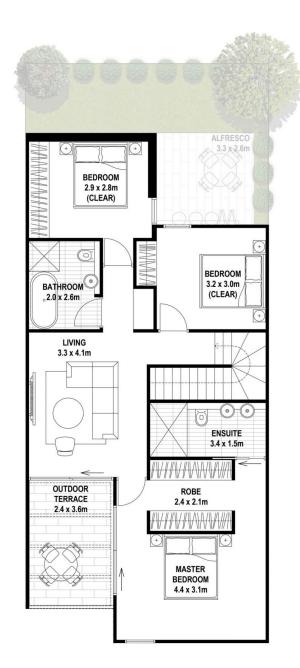

## RESIDENCE EIGHT

501 FULLARTON ROAD | HIGHGATE

## **AREAS**

## SITE AREA 115.5

LOWER LIVING 51.20 UPPER LIVING 86.85 GARAGE 36.35 BALCONY 9.85

TOTAL 184.25