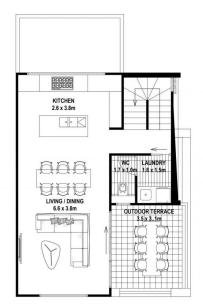

## RESIDENCE EIGHT

501 FULLARTON ROAD | HIGHGATE

## **AREAS**

## SITE AREA 115.5

LOWER LIVING 51.20 UPPER LIVING 86.85 GARAGE 36.35 BALCONY 9.85

TOTAL 184.25