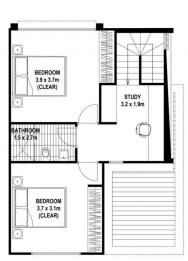

# RESIDENCE EIGHTEEN

501 FULLARTON ROAD | HIGHGATE

| |||||WP || Property || Group

#### AREAS

#### SITE AREA 122.21

GROUND FLOOR 40.35 FIRST FLOOR 53.55 SECOND FLOOR 53.55 CARPORT 35.50 BALCONY 12.40

TOTAL 195.75