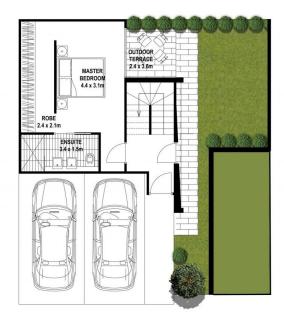

## RESIDENCE EIGHT

501 FULLARTON ROAD | HIGHGATE

## **AREAS**

## SITE AREA 115.5

LOWER LIVING 51.20 UPPER LIVING 86.85 GARAGE 36.35 BALCONY 9.85

TOTAL 184.25