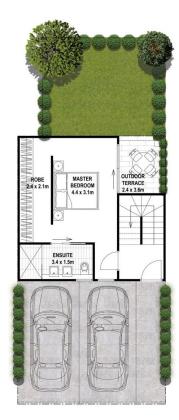

This newly built three storey residence features stunning architectural designs, stylish interiors, large outdoor terrace balcony off the main living area, double carport and much more. Located in the highly sought after suburb of Highgate.

## AREAS

SITE AREA 102.64

GROUND FLOOR 37.65 FIRST FLOOR 51.45 SECOND FLOOR 52.25 CARPORT 35.75 BALCONY 11.00

TOTAL 188.10