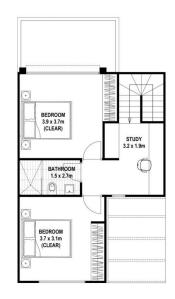

This newly built three storey residence features stunning architectural designs, stylish interiors, large outdoor terrace balcony off the main living area, double carport and much more. Located in the highly sought after suburb of Highgate.

## AREAS

SITE AREA 102.64

GROUND FLOOR 37.65 FIRST FLOOR 51.45 SECOND FLOOR 52.25 CARPORT 35.75 BALCONY 11.00

TOTAL 188.10