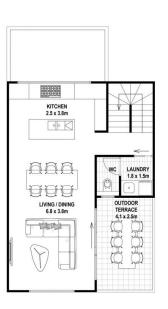

This newly built three storey residence features stunning architectural designs, stylish interiors, large outdoor terrace balcony off the main living area, double carport and much more. Located in the highly sought after suburb of Highgate.

## AREAS

SITE AREA 102.64

GROUND FLOOR 37.65 FIRST FLOOR 51.45 SECOND FLOOR 52.25 CARPORT 35.75 BALCONY 11.00

TOTAL 188.10