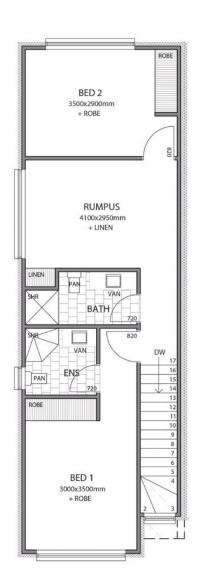

## **5 SAXON STREET, MODBURY** DWELLING 3

| Pergola      | 7.20  |
|--------------|-------|
| Porch        | 1.20  |
| Garage       | 21.20 |
| Upper Living | 61.40 |
| Lower Level  | 51.90 |