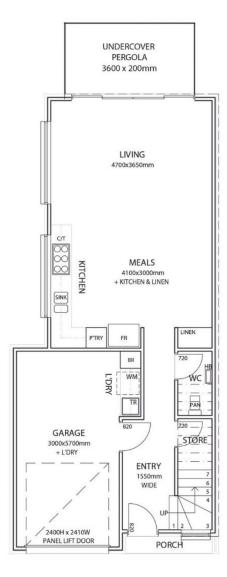

## **5 SAXON STREET, MODBURY** DWELLING 3

| Pergola      | 7.20  |
|--------------|-------|
| Porch        | 1.20  |
| Garage       | 21.20 |
| Upper Living | 61.40 |
| Lower Level  | 51.90 |