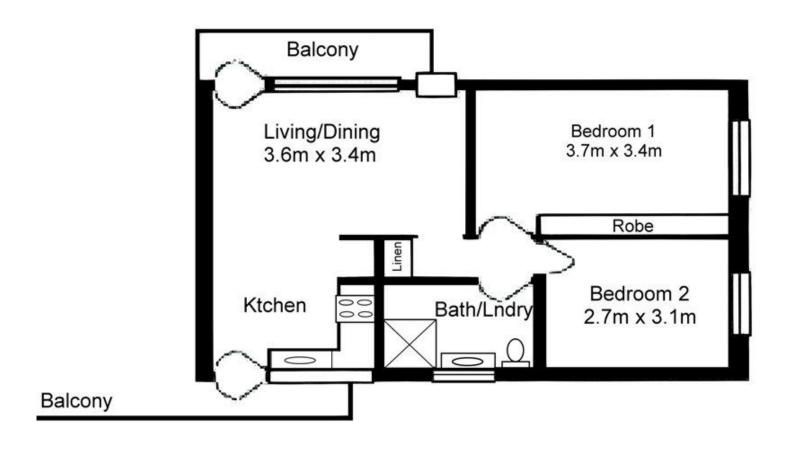

Available date: The tenancy start date will be confirmed during the Application process.

This renovated 2 bedroom unit is situated in an excellent location only 5 minutes to the city and 10 minutes to the beach.

Positioned on the top floor, the unit offers light filled and comfortable living. The tiled open plan living and dining area flows through to stylish kitchen complete with