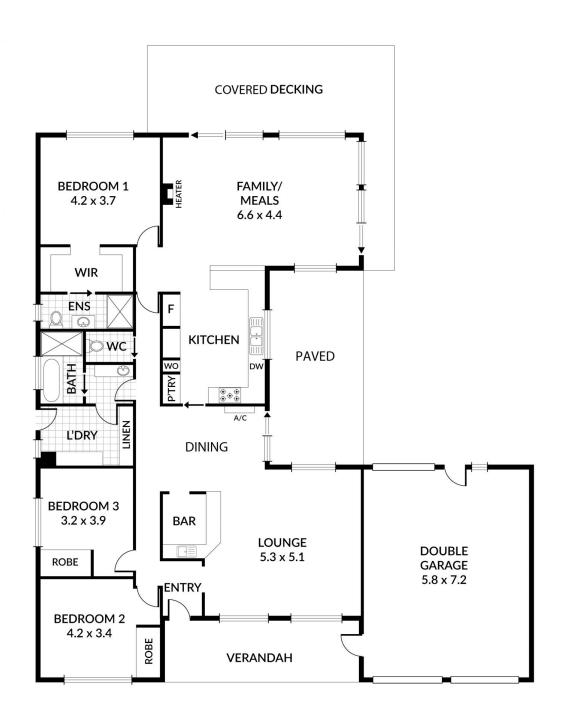

## 62 Yarrabee Road Greenhill SA

Please register your interest in this property by clicking on the Book Inspection Button or Email/Call Agent button. You will be informed of any inspection times. It is imperative that you register your attendance at our inspections.

Available date: The tenancy start date will be confirmed during the Application process.

Live the peaceful lifestyle of tranquil Greenhill. Only a short drive to Burnside Village, it is in an excellent location!

This home has recently been re-painted throughout and is in immaculate condition. A wonderful opportunity to move in and enjoy this well-designed family home.

For full version visit the website

## 3 😕 2 📛 2 🖨

Type : House Price : \$760 pw Land Size : 982 sqm

View: https://www.bruse.com.au/lease/sa/adelaide

-hills/greenhill/residential/house/8188827

Property Management 08 8431 8485